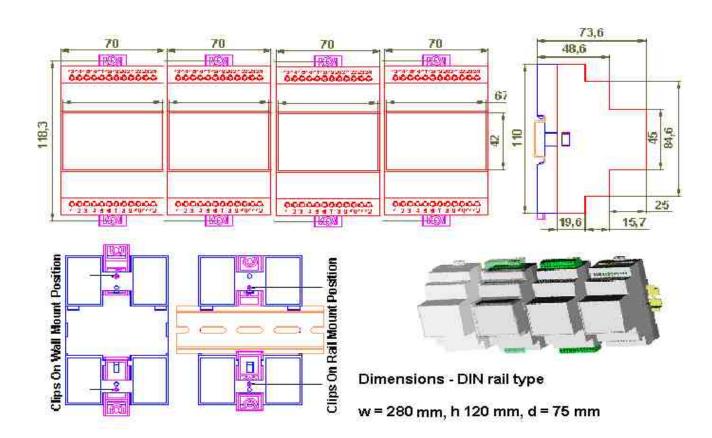

- Over voltage protection
- Surge protection Enclosure
- Brownout/Sag protection ABS DIN Rail enclosure (4 unit)
- Spike protection
- Soft start

Dimensions: L 280 mm X H 120 mm X D 75 mm

### Module dimension

M/S. NCC Telecom Pvt. Ltd. - India. info@ncc.co.in www.ncc.co.in

Specifications subject to change without notice. All rights reserved. Warranty is limited for our products only and not for other integrated items or failure due to integration.