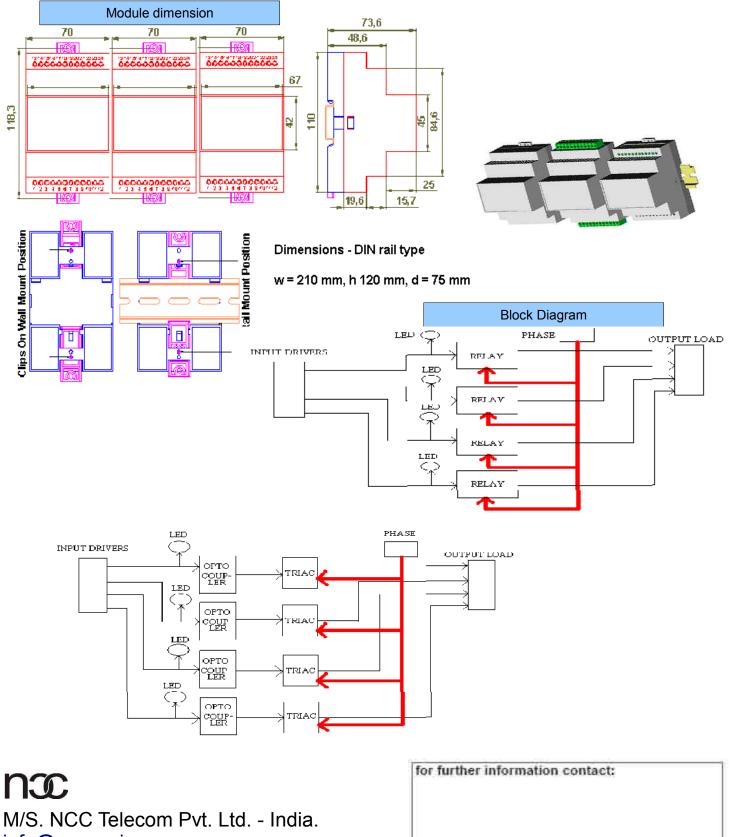

## AUTOMATION MODULE : DL 8I 40DC 4DA dimming/relay Module

The DL 8I4ODC4DA is an 8 channel controller with,

- 8 input for buttons
- 4 output for Dimming application &
- 4 output for ON / OFF application

Input : 8 isolated input with isolated dry contacts for command to individual load to be controlled.

Dimming : 4 cahnnels are dimmed using PWM technology. Each channel can handle maximum load of 800 Watts. Each such channel can be programmed as either Dimmer or ON/OFF too.

ON / OFF : 4 independent relay contacts, suitable for most types of switched loads up to 2A ratting.

#### Inputs :

- Supply Control Inputs 230V ±10% 50Hz Single Phase Phase, Neutral and Earth
- RS485 Network termination
- 8 input buttons for each load
- IR Port

## Outputs :

Dimming : Leading Edge Regulating Device : Triac 16 A, 600V Relay : 7 A Operating Condition : 0° to 40°C ambient temperature, 0% to 95% RH non condensing 8 Bit with 100 Steps resolution

Dimmer Module Power Conditioning Compliance

- Over voltage protection
- Surge protection Enclosure
- Brownout/Sag protection ABS DIN Rail enclosure (3 unit)
- Spike protection
- Soft start

Dimensions : L 210 mm X H 120 mm X D 75 mm